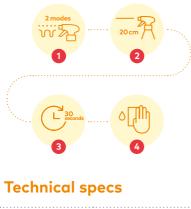

| 1 | Move the nozzle to the ON position and select the spray mode.           |
|---|-------------------------------------------------------------------------|
| 2 | Spray the product on the surface to be cleaned from a distance of about |

be cleaned from a distance of about 20 cm.

3 Apply with a sponge or cloth and wait for 30 seconds.

Wipe the surface with a damp cloth. Dry with paper.

 Discard the first juice after cleaning.

| ••••••••••••••••••••••••••••••••••••••• |                          |  |
|-----------------------------------------|--------------------------|--|
| рН                                      | 11                       |  |
| Solubility                              | Totally soluble in water |  |
| Application                             | Apply undiluted          |  |